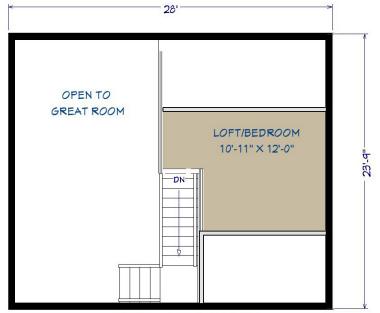

### **CAPE COD**

672 SQ FT - 1<sup>st</sup> floor 170 SQ FT - 2<sup>nd</sup> floor

> Galley Kitchen 1 Bedroom 1 Full Bath Optional Loft

#### Structural Modulars, Inc.

101 Southern Avenue

P.O. Box 315

Strattanville, PA 16258 Phone: 800.216.7849 Fax: 814.764.5852

E-mail: <u>info@smihomes.com</u>
Website: <u>smihomes.com</u>

OPTIONAL SECOND FLOOR 170 SQ. FT.