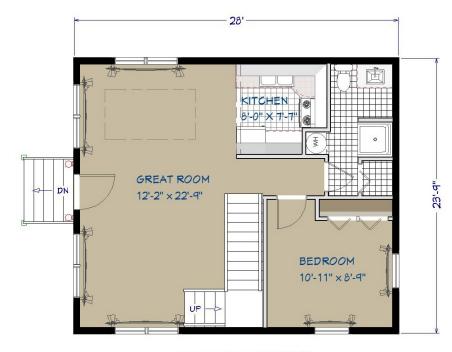

### **CAPE COD**

672 SQ FT - 1<sup>st</sup> floor 170 SQ FT - 2<sup>nd</sup> floor

> Galley Kitchen 1 Bedroom 1 Full Bath Optional Loft

FIRST FLOOR - 672 SQ. FT.