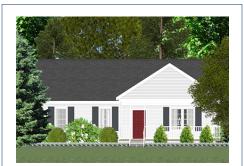

### **RANCH**

1400 SQ FT

L-Shaped Kitchen
3 Bedrooms
2 Baths
Optional Basement

#### **Overview:**

The Spear is a spacious 3-bedroom, 2 bath ranch with an L-Shaped kitchen/dining room combination. It features an open feel with privacy for the living/TV area. The home features a 1st floor laundry room and a master bath with a double bowl vanity, linen closet, and 1/2 wall with cap beside the toilet for extra privacy. Lots of features in a 1400 square foot floor plan.