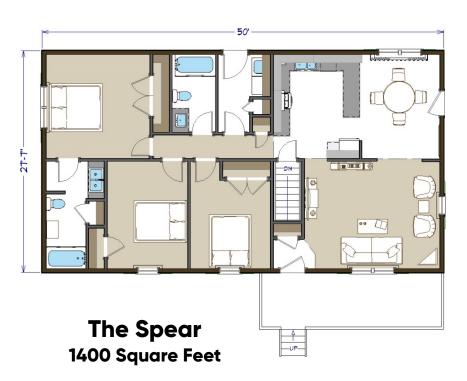

### **RANCH**

1400 SQ FT

L-Shaped Kitchen
3 Bedrooms
2 Baths
Optional Basement

#### **Overview:**

The Spear is a spacious 3-bedroom, 2 bath ranch with an L-Shaped kitchen/dining room combination. It features an open feel with privacy for the living/TV area. The home features a 1st floor laundry room and a master bath with a double bowl vanity, linen closet, and 1/2 wall with cap beside the toilet for extra privacy. Lots of features in a 1400 square foot floor plan.