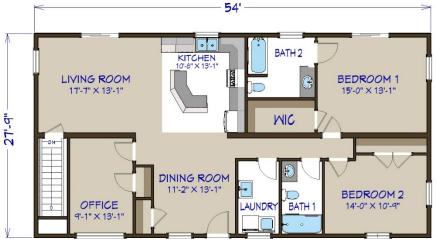

## THE FISHER **RANCH**

1512 SQ FT

L-Shaped Kitchen 2 Bedrooms Office 2 Baths **Optional Basement** 

#### **Overview:**

The interior of The Fisher features a master suite with a spacious walk-in closet, garden tub with a ceramic tile platform, spacious kitchen with 36" wide bar top island, 1st floor laundry with a freestanding laundry tub w/faucet, and hall bath with a 60" walk-in shower.

### The Fisher

1512 Square Feet