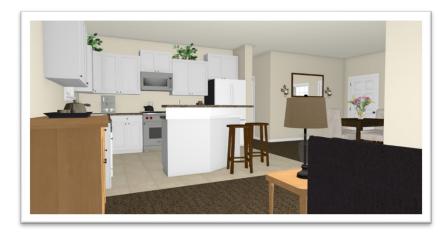

#### **Overview:**

The interior of The Fisher features a master suite with a spacious walk-in closet, garden tub with a ceramic tile platform, spacious kitchen with 36" wide bar top island, 1st floor laundry with a freestanding laundry tub w/faucet, and hall bath with a 60" walk-in shower.